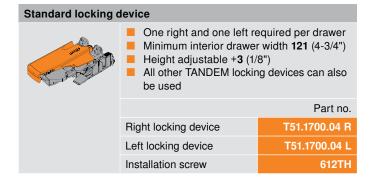

# TANDEM plus BLUMOTION 562. full extension drawer runners

Supplement to
TANDEM
LIT.TDM1000.08.09



## Description

- Full extension concealed drawer runners with integrated BLUMOTION
- For **16** (5/8") max. drawer side thickness
- Frame applications must be blocked out
- Rear tilt adjustment
- Force-guided right side and ±1.5 (1/16") tolerance-compensating left side
- Dynamic load capacity of 75 lb
- Static load capacity of 100 lb

#### Basic components



# Components







## Rear mounting bracket for frame cabinets

NOTE: Rear brackets and sockets cannot be used. Cabinet sides must be blocked out flush with the inside of the frame.