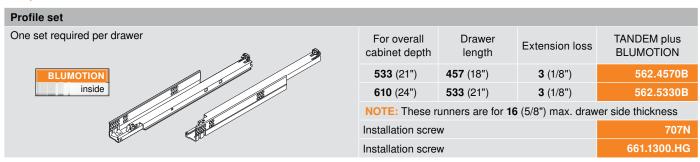

# TANDEM plus BLUMOTION 562. full extension drawer runners

Supplement to
TANDEM
LIT.TDM1000.08.09



## Description

- Full extension concealed drawer runners with integrated BLUMOTION
- For **16** (5/8") max. drawer side thickness
- Frame applications must be blocked out
- Rear tilt adjustment
- Force-guided right side and ±1.5 (1/16") tolerance-compensating left side
- Dynamic load capacity of 75 lb
- Static load capacity of 100 lb

#### Basic components



# Components







## Rear mounting bracket for frame cabinets

NOTE: Rear brackets and sockets cannot be used. Cabinet sides must be blocked out flush with the inside of the frame.