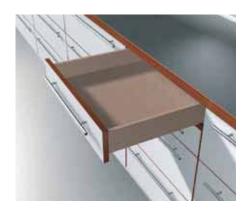

## Description

- Full extension concealed drawer runners with integrated BLUMOTION
- For **16** (5/8") max. drawer side thickness
- Frame applications must be blocked out
- Rear tilt adjustment
- Force-guided right side and ±1.5 (1/16") tolerance-compensating left side
- Dynamic load capacity of 75 lb
- Static load capacity of 100 lb