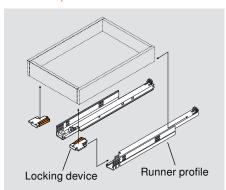

# TANDEM plus BLUMOTION 562. full extension drawer runners

Supplement to
TANDEM
LIT.TDM1000.08.09



## Description

- Full extension concealed drawer runners with integrated BLUMOTION
- For **16** (5/8") max. drawer side thickness
- Frame applications must be blocked out
- Rear tilt adjustment
- Force-guided right side and ±1.5 (1/16") tolerance-compensating left side
- Dynamic load capacity of 75 lb
- Static load capacity of 100 lb

#### Basic components



# Components







## Rear mounting bracket for frame cabinets

NOTE: Rear brackets and sockets cannot be used. Cabinet sides must be blocked out flush with the inside of the frame.