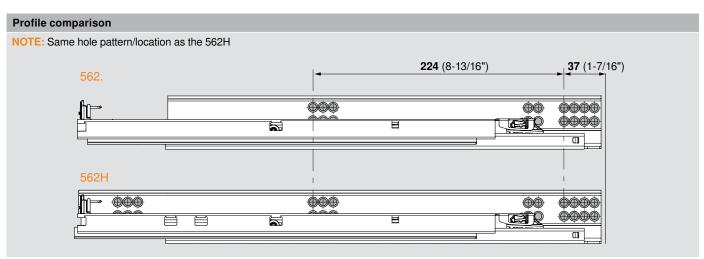

# TANDEM plus BLUMOTION 562. full extension drawer runners

Supplement to
TANDEM
LIT.TDM1000.08.09



## Description

- Full extension concealed drawer runners with integrated BLUMOTION
- For **16** (5/8") max. drawer side thickness
- Frame applications must be blocked out
- Rear tilt adjustment
- Force-guided right side and ±1.5 (1/16") tolerance-compensating left side
- Dynamic load capacity of 75 lb
- Static load capacity of 100 lb

#### Basic components



# Components







## Rear mounting bracket for frame cabinets

NOTE: Rear brackets and sockets cannot be used. Cabinet sides must be blocked out flush with the inside of the frame.