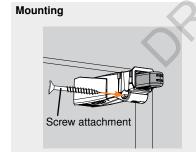

### **Specifications**

BLUMOTION for doors mounts anywhere on the hinge-side style of the cabinet using a 1-1/4" (or 2" screw when using spacer).

#### Adjustment

Use a Phillips or POZI screw driver to adjust the contact point in or out 5 mm. Adjust out for larger, heavier doors or in for smaller, lighter doors.