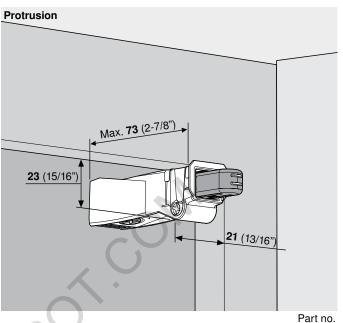

## Full overlay application (1" or greater overlay)

BLUMOTION mechanism 971A9700 #8 x 1-1/4" wood screw 8114Z