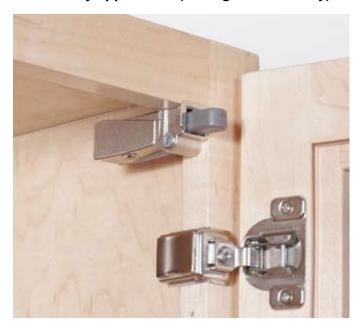

### **Specifications**

BLUMOTION for doors mounts anywhere on the hinge-side style of the cabinet using a 1-1/4" (or 2" screw when using spacer).