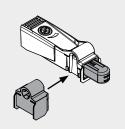

#### Attachment of partial overlay spacer

The partial overlay spacer snaps on to the side of the BLUMOTION for easier mounting.