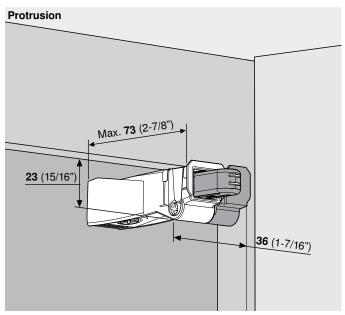

# Partial overlay application (less than 1" overlay)

Part no.

BLUMOTION mechanism 971A9700

Partial overlay spacer 971A9709

#8 x 2" wood screw 8200Z