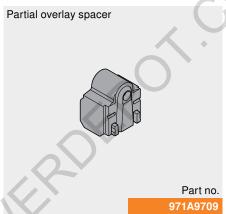

#### Attachment of partial overlay spacer

The partial overlay spacer snaps on to the side of the BLUMOTION for easier mounting.

# Partial overlay application (less than 1" overlay)

Part no.

BLUMOTION mechanism 971A9700

Partial overlay spacer 971A9709

#8 x 2" wood screw 8200Z