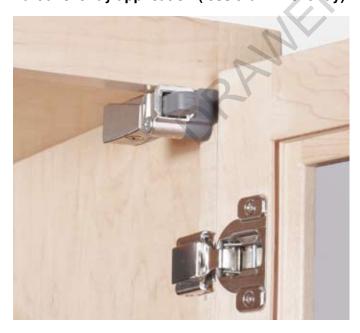

### **Specifications**

BLUMOTION for doors mounts anywhere on the hinge-side style of the cabinet using a 1-1/4" (or 2" screw when using spacer).

#### Adjustment

Use a Phillips or POZI screw driver to adjust the contact point in or out 5 mm. Adjust out for larger, heavier doors or in for smaller, lighter doors.