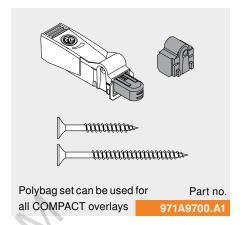

#### **BLUMOTION** polybag set

## **Individual parts**

## Full overlay application (1" or greater overlay)

BLUMOTION mechanism 971A9700 #8 x 1-1/4" wood screw 8114Z

# Partial overlay application (less than 1" overlay)

Part no.

BLUMOTION mechanism 971A9700

Partial overlay spacer 971A9709

#8 x 2" wood screw 8200Z