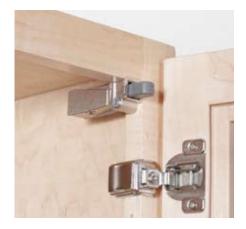

# **BLUMOTION** for doors (COMPACT)

### **Description**

- Offers the same quality of motion as Blum drawer systems with BLUMOTION
- Adjustable for various door sizes and weights
- Installs on the hinge side of the cabinet
- Nickel plated zinc die cast construction
- -Designed for use with Blum COMPACT hinges

### **Specifications**

BLUMOTION for doors mounts anywhere on the hinge-side style of the cabinet using a 1-1/4" (or 2" screw when using spacer).