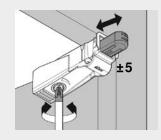

#### Adjustment

Use a Phillips or POZI screw driver to adjust the contact point in or out 5 mm. Adjust out for larger, heavier doors or in for smaller, lighter doors.