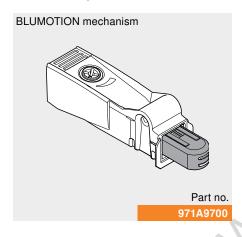

## **Individual parts**

## Full overlay application (1" or greater overlay)

BLUMOTION mechanism 971A9700 #8 x 1-1/4" wood screw 8114Z

# Partial overlay application (less than 1" overlay)

Part no.

BLUMOTION mechanism 971A9700

Partial overlay spacer 971A9709

#8 x 2" wood screw 8200Z