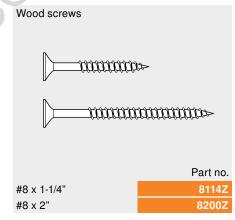

### **Specifications**

BLUMOTION for doors mounts anywhere on the hinge-side style of the cabinet using a 1-1/4" (or 2" screw when using spacer).

## Full overlay application (1" or greater overlay)

BLUMOTION mechanism 971A9700 #8 x 1-1/4" wood screw 8114Z

# Partial overlay application (less than 1" overlay)

Part no.

BLUMOTION mechanism 971A9700

Partial overlay spacer 971A9709

#8 x 2" wood screw 8200Z