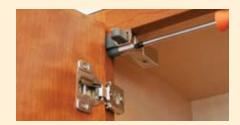

### **Easy installation**

BLUMOTION 971A for COMPACT hinges installs anywhere on the hinge side of the cabinet with one screw (included in the polybag set).

### Easy adjustment

The BLUMOTION mechanism can be adjusted in or out 5mm to fine tune the contact point of the door. This allows the closing action to be fine tuned for your door weight.