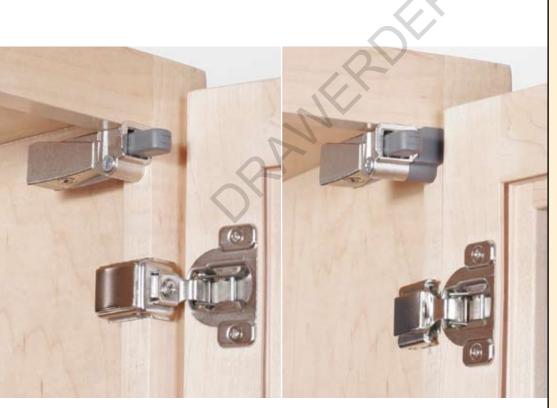

## Full overlay application

For cabinets with a 1" or greater overlay

## Partial overlay application

For cabinets with less than 1" overlay (requires nylon spacer shown)