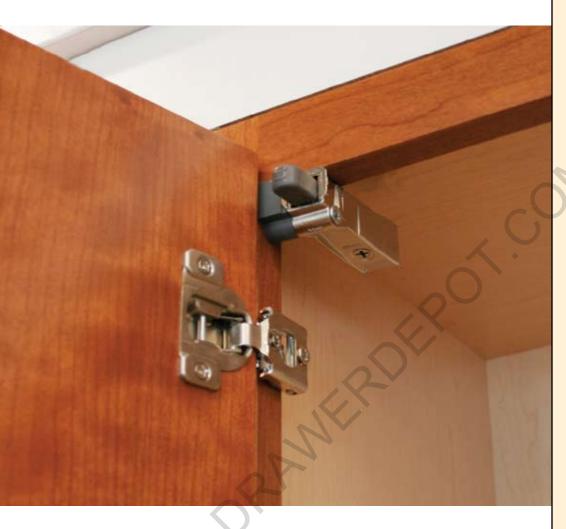

#### For use with COMPACT hinges

BLUMOTION can now be quickly installed into cabinets with COMPACT hinges. It will work for any overlay and does not require any change to the hinge assembly. BLUMOTION redefines the term "quality of motion". The system is quick and easy to install and once installed, creates the perfect closing motion.

### **Easy installation**

BLUMOTION 971A for COMPACT hinges installs anywhere on the hinge side of the cabinet with one screw (included in the polybag set).

### Easy adjustment

The BLUMOTION mechanism can be adjusted in or out 5mm to fine tune the contact point of the door. This allows the closing action to be fine tuned for your door weight.