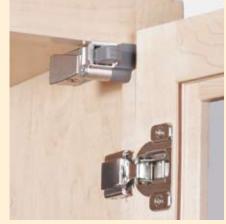

## Full overlay application

For cabinets with a 1" or greater overlay

## Partial overlay application

For cabinets with less than 1" overlay (requires nylon spacer shown)