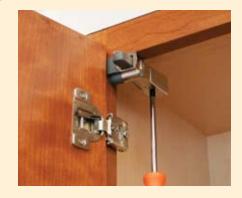

### **Easy installation**

BLUMOTION 971A for COMPACT hinges installs anywhere on the hinge side of the cabinet with one screw (included in the polybag set).

### Easy adjustment

The BLUMOTION mechanism can be adjusted in or out 5mm to fine tune the contact point of the door. This allows the closing action to be fine tuned for your door weight.