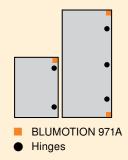

## Full overlay application

For cabinets with a 1" or greater overlay

## Partial overlay application

For cabinets with less than 1" overlay (requires nylon spacer shown)