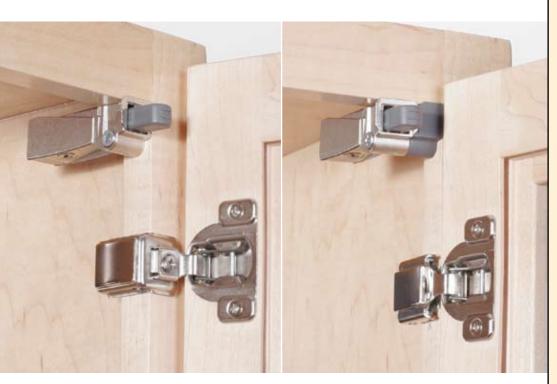

## Full overlay application

For cabinets with a 1" or greater overlay

## Partial overlay application

For cabinets with less than 1" overlay (requires nylon spacer shown)