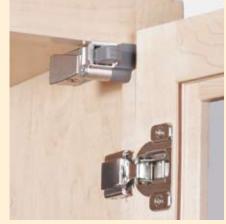

#### For use with COMPACT hinges

BLUMOTION can now be quickly installed into cabinets with COMPACT hinges. It will work for any overlay and does not require any change to the hinge assembly. BLUMOTION redefines the term "quality of motion". The system is quick and easy to install and once installed, creates the perfect closing motion.

## Easy installation

BLUMOTION 971A for COMPACT hinges installs anywhere on the hinge side of the cabinet with one screw (included in the polybag set).