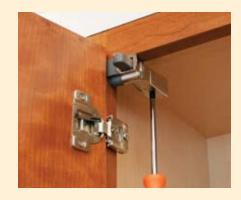

## Easy installation

BLUMOTION 971A for COMPACT hinges installs anywhere on the hinge side of the cabinet with one screw (included in the polybag set).

## Easy adjustment

The BLUMOTION mechanism can be adjusted in or out 5mm to fine tune the contact point of the door. This allows the closing action to be fine tuned for your door weight.