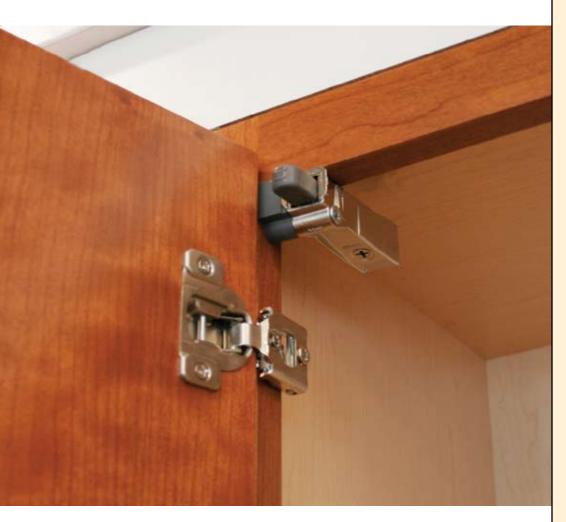

#### For use with COMPACT hinges

BLUMOTION can now be quickly installed into cabinets with COMPACT hinges. It will work for any overlay and does not require any change to the hinge assembly. BLUMOTION redefines the term "quality of motion". The system is quick and easy to install and once installed, creates the perfect closing motion.

## Easy installation

BLUMOTION 971A for COMPACT hinges installs anywhere on the hinge side of the cabinet with one screw (included in the polybag set).