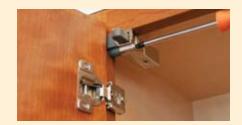

## Easy installation

BLUMOTION 971A for COMPACT hinges installs anywhere on the hinge side of the cabinet with one screw (included in the polybag set).

## Easy adjustment

The BLUMOTION mechanism can be adjusted in or out 5mm to fine tune the contact point of the door. This allows the closing action to be fine tuned for your door weight.