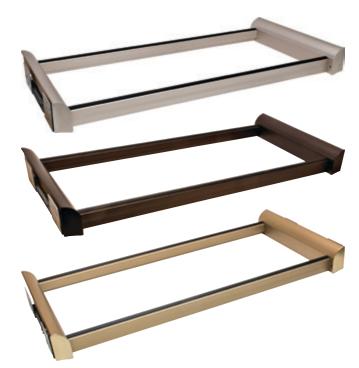

#### **Pull-Out Laundry/Pant Frame**

H x D: 71 x 353 mm (2 13/16" x 13 7/8")

Material: Aluminum

| Width     | matt nickel | oil-rubbed bronze | matt gold  |
|-----------|-------------|-------------------|------------|
| 457 (18") | 807.77.651  | 807.77.151        | 807.77.951 |
| 610 (24") | 807.77.652  | 807.77.152        | 807.77.952 |
| 762 (30") | 807.77.653  | 807.77.153        | 807.77.953 |
| 915 (36") | 807.77.654  | 807.77.154        | 807.77.954 |