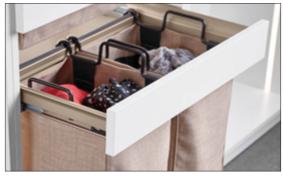

#### ENGAGE

4

• Used to support a pull-out hamper or pant rack

When used as a hamper, refer to page 4.51

- Beautiful, deep, removable laundry hampers in 3 widths
- Bags are simple to remove and carry to the laundry room with one hand

## Laundry Bag

- Easy to remove and carry to the laundry room with one hand
- Handles included
- H x D: 476 x 279 mm (18 3/4" x 11")

Material: Fabric; Color: slate

| Width          | Item No.   |
|----------------|------------|
| 259 (10 3/16") | 807.77.440 |
| 335 (13 3/16") | 807.77.441 |
| 375 (14 3/4")  | 807.77.442 |

Material: Fabric; Color: beach

| Width          | Item No.   |
|----------------|------------|
| 259 (10 3/16") | 807.77.340 |
| 335 (13 3/16") | 807.77.341 |
| 375 (14 3/4")  | 807.77.342 |