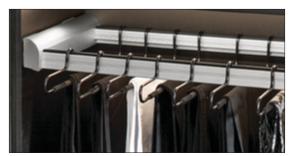

#### ENGAGE

4

• Used to support a pull-out hamper or pant rack

When used as a hamper, refer to page 4.51

- Beautiful, deep, removable laundry hampers in 3 widths
- Bags are simple to remove and carry to the laundry room with one hand

- When used as a pant rack, refer to page **4.51**  Plastic strips allow the pant hangers to glide effortlessly
- Uses the same hangers as the existing Synergy pant rack
- Garment clips can be added for hanging skirts or pants by the cuff

### Wire Pants Hanger

• For pant rack

Material: Steel, powder-coated

| Color | Item No.   | Packing |
|-------|------------|---------|
| black | 805.58.330 | 18 pcs. |
| black | 805.58.332 | 1 pc.   |