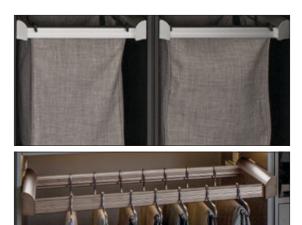

## Laundry Bag

- Easy to remove and carry to the laundry room with one hand
- Handles included
- H x D: 476 x 279 mm (18 3/4" x 11")

Material: Fabric; Color: slate

| Width          | Item No.   |
|----------------|------------|
| 259 (10 3/16") | 807.77.440 |
| 335 (13 3/16") | 807.77.441 |
| 375 (14 3/4")  | 807.77.442 |

Material: Fabric; Color: beach

| Width          | Item No.   |
|----------------|------------|
| 259 (10 3/16") | 807.77.340 |
| 335 (13 3/16") | 807.77.341 |
| 375 (14 3/4")  | 807.77.342 |

### Wire Pants Hanger

• For pant rack

Material: Steel, powder-coated

| Color | Item No.   | Packing |
|-------|------------|---------|
| black | 805.58.330 | 18 pcs. |
| black | 805.58.332 | 1 pc.   |