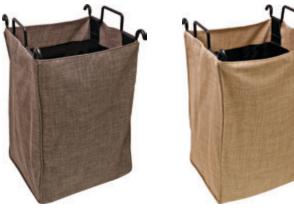

## Laundry Bag

- Easy to remove and carry to the laundry room with one hand
- Handles included
- H x D: 476 x 279 mm (18 3/4" x 11")

Material: Fabric; Color: slate

| Width          | Item No.   |
|----------------|------------|
| 259 (10 3/16") | 807.77.440 |
| 335 (13 3/16") | 807.77.441 |
| 375 (14 3/4")  | 807.77.442 |

Material: Fabric; Color: beach

| Width          | Item No.   |
|----------------|------------|
| 259 (10 3/16") | 807.77.340 |
| 335 (13 3/16") | 807.77.341 |
| 375 (14 3/4")  | 807.77.342 |