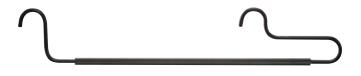

### Wire Pants Hanger

• For pant rack

Material: Steel, powder-coated

| Color | Item No.   | Packing |
|-------|------------|---------|
| black | 805.58.330 | 18 pcs. |
| black | 805.58.332 | 1 pc.   |