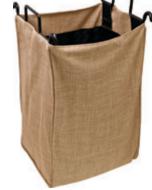

Material: Fabric; Color: beach

| Width          | Item No.   |
|----------------|------------|
| 259 (10 3/16") | 807.77.340 |
| 335 (13 3/16") | 807.77.341 |
| 375 (14 3/4")  | 807.77.342 |