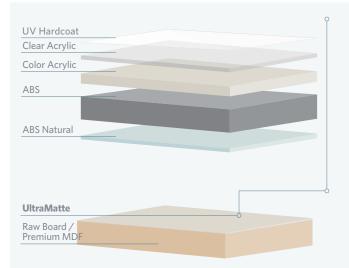

## Strategically Structured Layers of UltraMatte Sophistication

Premier uses Senoplast's proprietary multi-layered acrylic material to engineer our UltraMatte panels, doors and drawer fronts with the utmost perfection.

- Incredibly Smooth Matte Finish designed to absorb the majority of light reflection creating a soft appearance and touch.
- Scratch-Resistant top hardcoat layer developed to be the most scratch-resistant acrylic.
- Color Richness several layers are UV stabilized to ensure original color depth without fading.
- Bonding Layer ABS natural developed for the best bond to the core material.
- PureCore made with the finest MDF core material specified for a low surface variance.
- Cleanroom Production Facilities every UltraMatte panel is processed in our cleanroom environment to mitigate surface impurities.