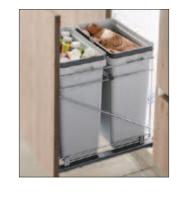

## **Double Bin Unit**

For 15" opening

W x D x  $\dot{H}$ : 381 x 498 x 495 mm (15" x 19 5/8" x 19 1/2") Capacity: 2 x 32 quarts (64 quarts)

Material: Steel; Finish: chrome; Bin: Plastic: silver

| Salice No. | Item No.   |
|------------|------------|
| OPAM15228C | 503 00 521 |

## Supplied With

Mounting screws
Mounting instructions