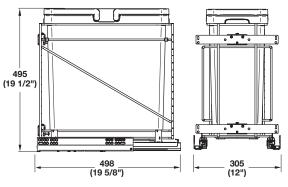

### Single Bin Unit

For 12" opening

W x D x H:  $305 \times 498 \times 495$  mm (12" x 19 5/8" x 19 1/2") Capacity: 35 quarts

Material: Steel; Finish: chrome; Bin: Plastic: silver

| Salice No. | Item No.   |
|------------|------------|
| QPAM12135C | 503.00.520 |