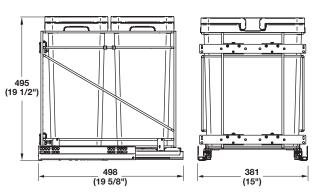

## **Double Bin Unit**

For 15" opening

W x D x  $\dot{H}$ : 381 x 498 x 495 mm (15" x 19 5/8" x 19 1/2") Capacity: 2 x 32 quarts (64 quarts)

Material: Steel; Finish: chrome; Bin: Plastic: silver

| Salice No. | Item No.   |
|------------|------------|
| OPAM15228C | 503 00 521 |