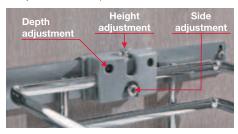

Weight capacity: 75 lbs.

Door-mount bracket patented system features 3 way adjustability for alignment of the cabinet door: height: (+/-2 mm), side (+/-3 mm), depth (+/-4 mm)

- Easy installation with 2 screws
- Suitable for standard and five piece doors
- Adjustment via #2 pozi driver