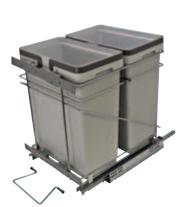

## **Double Bin Unit**

For 15" opening

W x D x  $\dot{H}$ : 381 x 498 x 495 mm (15" x 19 5/8" x 19 1/2") Capacity: 2 x 32 quarts (64 quarts)

Material: Steel; Finish: chrome; Bin: Plastic: silver

| Salice No. | Item No.   |
|------------|------------|
| OPAM15228C | 503 00 521 |

## Supplied With

Mounting screws
Mounting instructions