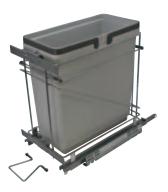

### Single Bin Unit

For 12" opening

W x D x H:  $305 \times 498 \times 495$  mm (12" x 19 5/8" x 19 1/2") Capacity: 35 quarts

Material: Steel; Finish: chrome; Bin: Plastic: silver

| Salice No. | Item No.   |
|------------|------------|
| QPAM12135C | 503.00.520 |

### **Supplied With**

Mounting screws Mounting instructions