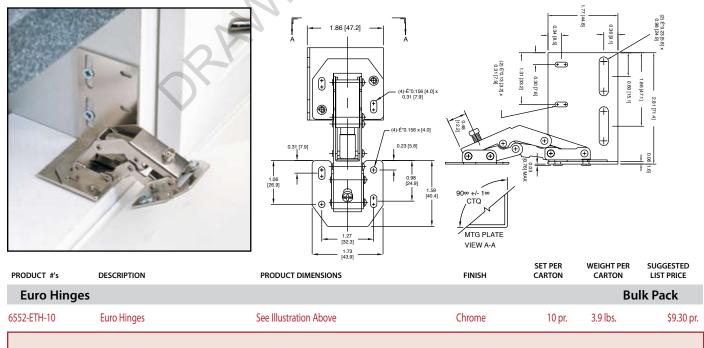

## **ETH SERIES**

# SINK FRONT (TIP-OUT) TRAY HINGES

The Euro hinge is deigned for long sink front false panels and features an adjustable opening of 45 to 90 degrees.

#### NOTE:

The ETH Hinge also can be used on cook top false fronts or in the bathroom on a vanity cabinet with a false front. Chrome plating allows for installation in any application.