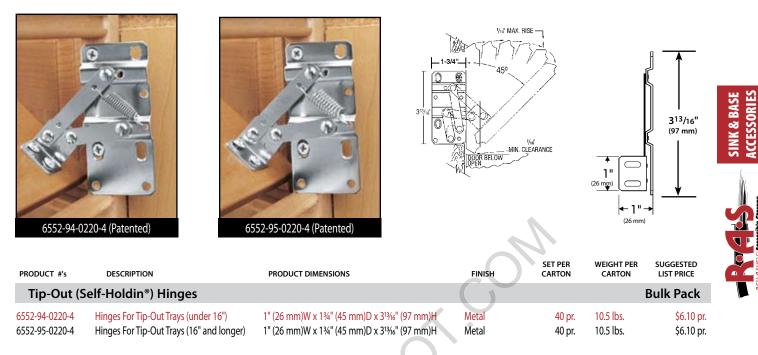

# 6552 SERIES

### www.TheDrawerDepot.com SINK FRONT (TIP-OUT) TRAY HINGES

Rev-A-Shelf's patented hinges supply full accessibility to stored items with a smooth, quiet and reliable pull-out and tip open function. The Self-Holdin<sup>®</sup> hinge is available in two different sizes with a unique self-closing spring to keep false fronts securely closed. The Euro hinge is deigned for long sink front false panels and features an adjustable opening of 45 to 90 degrees.

#### NOTE:

The hinge profile shows the function of our Self-Holdin<sup>®</sup> Brand Hinges. Less than 2 mm of clearance is needed for the counter top and no clearance is needed below the false front.