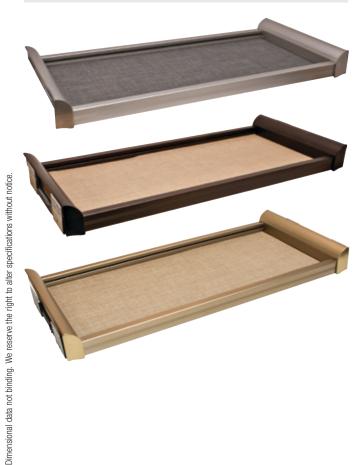

## **Pull-Out Shelf**

H x D: 71 x 353 mm (2 13/16" x 13 7/8")

Material: Frame: Aluminum; Bottom: Fabric

| Width     | matt nickel;<br>slate fabric | oil-rubbed bronze;<br>beach fabric | matt gold;<br>beach fabric |
|-----------|------------------------------|------------------------------------|----------------------------|
| 457 (18") | 807.77.601                   | 807.77.401                         | 807.77.901                 |
| 610 (24") | 807.77.602                   | 807.77.402                         | 807.77.902                 |
| 762 (30") | 807.77.603                   | 807.77.403                         | 807.77.903                 |
| 915 (36") | 807.77.604                   | 807.77.404                         | 807.77.904                 |

## Supplied With

Full extension, Soft Close undermount slides

Dimensions in mm Inches are approximate

www.hafele.com/us