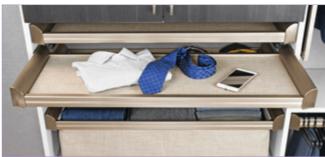

When used as a folding station:

- A clutter free space to fold clothing before putting it away in the closet
- Tucks neatly under a fixed shelf
- Simply remove the bottom, add a 19 mm (3/4") thick piece of material and then reinstall the bottom to create a flush mounted folding station
- Bottom should be cut to the following dimensions:

| Shelf Width  | Length             | Depth             |
|--------------|--------------------|-------------------|
| 457 mm (18") | 376 mm (14 13/16") | 306 mm (12 1/16") |
| 610 mm (24") | 529 mm (20 13/16") | 306 mm (12 1/16") |
| 762 mm (30") | 681 mm (26 13/16") | 306 mm (12 1/16") |