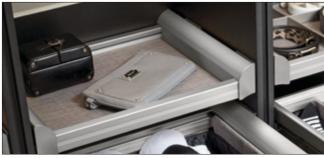

## ENGAGE Pull-Out Shelf

- Easily reconfigured to meet your storage needs
- Jewelry trays and dividers customize the pull-out shelf
- Fabric lined bottom is standard

When used as a jewelry organizer, refer to page 4.46

- The perfect jewelry storage solution that tucks under a fixed shelf using minimal space
- A completely customizable grid specifically sized for jewelry, ties, glasses and more
- Any combination of grid dividers can be removed, changing the spacing so that it is perfectly sized for sunglasses, belts, larger jewelry, mobile phones, etc.