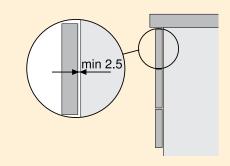

N for TANDEM plus, the new opening feature for drawers without pulls, you are assured of proven Blum quality,

comfort and running action in any drawer. Just a simple touch of the drawer front opens the drawer effortlessly.









A simple touch on the drawer front is all that is required to open the drawer.



#### Features

- Works for both frame and panel cabinet applications
- Works with TANDEM plus runners without BLUMOTION
- Simple tool-free attachment to the runner
- Easy depth adjustment with drawer installed

#### **Benefits**

- Quick and easy installation
- Increases your design options
- Variety of adjustments allow a perfect installation every time
- Can be retrofitted to existing TANDEM plus runners
- Requires only a minimal force to open and close



#### **Minimal gap**



Even a drawer front gap of just 2.5 mm (3/32") is enough.

### Assembly



TIP-ON is designed for TANDEM plus full extension runners without BLUMOTION. Assembly of all TIP-ON parts is tool-free.

#### Adjustment



With the integrated depth adjustment, you can set the depth position of the drawer front exactly - even when retrofitting existing drawers.