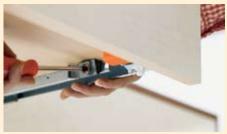

#### Features

- Works for both frame and panel cabinet applications
- Works with TANDEM plus runners without BLUMOTION
- Simple tool-free attachment to the runner
- Easy depth adjustment with drawer installed

### Assembly

TIP-ON is designed for TANDEM plus full extension runners without BLUMOTION. Assembly of all TIP-ON parts is tool-free.