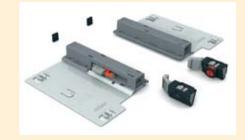

### Assembly

TIP-ON is designed for TANDEM plus full extension runners without BLUMOTION. Assembly of all TIP-ON parts is tool-free.