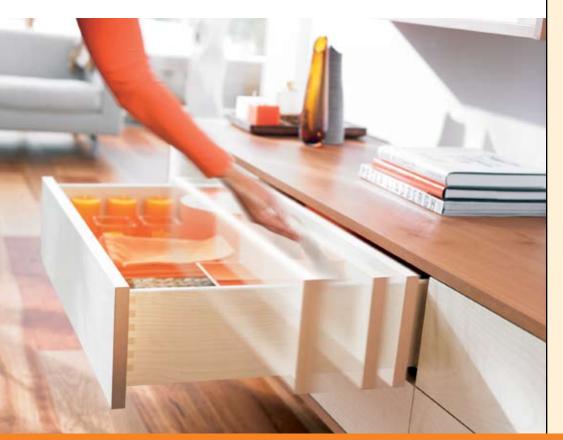

## Drawers that open with just a simple touch

With TIP-ON for TANDEM plus, the new opening feature for drawers without pulls, you are assured of proven Blum quality,

comfort and running action in any drawer. Just a simple touch of the drawer front opens the drawer effortlessly.

A simple touch on the drawer front is all that is required to open the drawer.