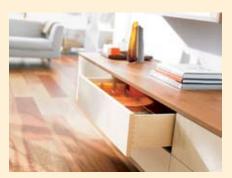

# **TIP-ON for TANDEM plus**

## Drawers that open with just a simple touch

With TIP-ON for TANDEM plus, the new opening feature for drawers without pulls, you are assured of proven Blum quality,

comfort and running action in any drawer. Just a simple touch of the drawer front opens the drawer effortlessly.