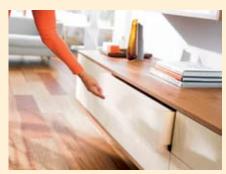

## Drawers that open with just a simple touch

With TIP-ON for TANDEM plus, the new opening feature for drawers without pulls, you are assured of proven Blum quality,

comfort and running action in any drawer. Just a simple touch of the drawer front opens the drawer effortlessly.

A simple touch on the drawer front is all that is required to open the drawer.