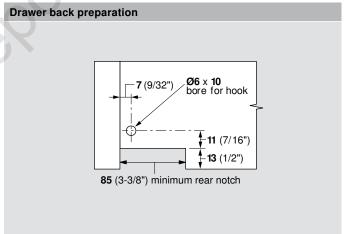

# TIP-ON for TANDEM plus

### Overlay application



### Description

- Designed for drawers without pulls
- Opens the drawer with just a touch of the drawer front
- Tool-free attachment of mechanism and trigger to the cabinet profile
- Performs best with loads up to 45 lb
- Only works with TANDEM plus 562 H/F series runners without BLUMOTION

### Basic components



### Components



### Set includes

- 1 TIP-ON mechanisms (qty 2)
- 2 Adjustable triggers (qty 2)
- 3 Rear hook spacers (qty 2)

TIP-ON set

Part no. **T55.7150** 

## Assembly and adjustment



# Step two — Attachment of trigger





# Installation





NOTE: Minimum cabinet opening for TIP-ON is 229 (9")