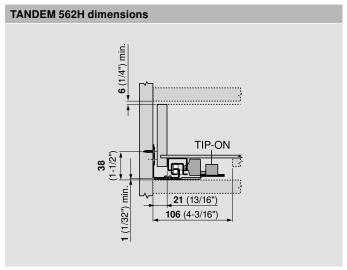

# TIP-ON for TANDEM plus

### Overlay application



### Description

- Designed for drawers without pulls
- Opens the drawer with just a touch of the drawer front
- Tool-free attachment of mechanism and trigger to the cabinet profile
- Performs best with loads up to 45 lb
- Only works with TANDEM plus 562 H/F series runners without BLUMOTION

### Basic components



### Components



### Set includes

- 1 TIP-ON mechanisms (qty 2)
- 2 Adjustable triggers (qty 2)
- 3 Rear hook spacers (qty 2)

TIP-ON set

Part no. **T55.7150** 

## Assembly and adjustment



# Step two — Attachment of trigger





# Installation





NOTE: Minimum cabinet opening for TIP-ON is 229 (9")