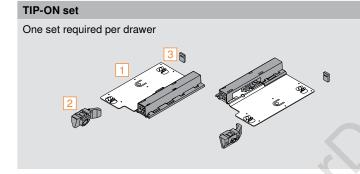

### Set includes

- 1 TIP-ON mechanisms (qty 2)
- 2 Adjustable triggers (qty 2)
- 3 Rear hook spacers (qty 2)

TIP-ON set

Part no. **T55.7150** 