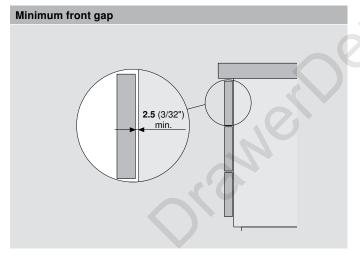

# TIP-ON for TANDEM plus

### Overlay application



### Description

- Designed for drawers without pulls
- Opens the drawer with just a touch of the drawer front
- Tool-free attachment of mechanism and trigger to the cabinet profile
- Performs best with loads up to 45 lb
- Only works with TANDEM plus 562 H/F series runners without BLUMOTION

### Basic components



### Components



### Set includes

- 1 TIP-ON mechanisms (qty 2)
- 2 Adjustable triggers (qty 2)
- 3 Rear hook spacers (qty 2)

TIP-ON set

Part no. **T55.7150** 

## Assembly and adjustment



# Step two — Attachment of trigger





# Installation





NOTE: Minimum cabinet opening for TIP-ON is 229 (9")