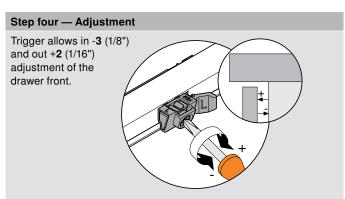

# TIP-ON for TANDEM plus

### Overlay application



### Description

- Designed for drawers without pulls
- Opens the drawer with just a touch of the drawer front
- Tool-free attachment of mechanism and trigger to the cabinet profile
- Performs best with loads up to 45 lb
- Only works with TANDEM plus 562 H/F series runners without BLUMOTION

### Basic components



### Components



### Set includes

- 1 TIP-ON mechanisms (qty 2)
- 2 Adjustable triggers (qty 2)
- 3 Rear hook spacers (qty 2)

TIP-ON set

Part no. **T55.7150** 

## Assembly and adjustment



# Step two — Attachment of trigger





# Installation





NOTE: Minimum cabinet opening for TIP-ON is 229 (9")