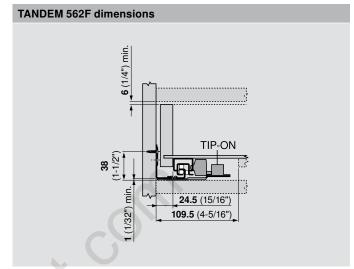

# TIP-ON for TANDEM plus

### Overlay application



### Description

- Designed for drawers without pulls
- Opens the drawer with just a touch of the drawer front
- Tool-free attachment of mechanism and trigger to the cabinet profile
- Performs best with loads up to 45 lb
- Only works with TANDEM plus 562 H/F series runners without BLUMOTION

### Basic components



### Components



### Set includes

- 1 TIP-ON mechanisms (qty 2)
- 2 Adjustable triggers (qty 2)
- 3 Rear hook spacers (qty 2)

TIP-ON set

Part no. **T55.7150** 

## Assembly and adjustment



# Step two — Attachment of trigger





# Installation





NOTE: Minimum cabinet opening for TIP-ON is 229 (9")