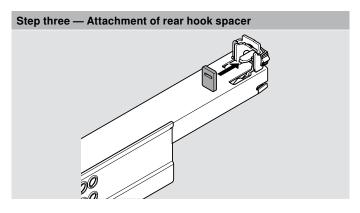

# TIP-ON for TANDEM plus

### Overlay application



### Description

- Designed for drawers without pulls
- Opens the drawer with just a touch of the drawer front
- Tool-free attachment of mechanism and trigger to the cabinet profile
- Performs best with loads up to 45 lb
- Only works with TANDEM plus 562 H/F series runners without BLUMOTION

### Basic components



### Components



### Set includes

- 1 TIP-ON mechanisms (qty 2)
- 2 Adjustable triggers (qty 2)
- 3 Rear hook spacers (qty 2)

TIP-ON set

Part no. **T55.7150** 

## Assembly and adjustment



# Step two — Attachment of trigger





# Installation





NOTE: Minimum cabinet opening for TIP-ON is 229 (9")