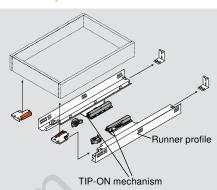

# TIP-ON for TANDEM plus

### Overlay application



### Description

- Designed for drawers without pulls
- Opens the drawer with just a touch of the drawer front
- Tool-free attachment of mechanism and trigger to the cabinet profile
- Performs best with loads up to 45 lb
- Only works with TANDEM plus 562 H/F series runners without BLUMOTION

### Basic components



### Components



### Set includes

- 1 TIP-ON mechanisms (qty 2)
- 2 Adjustable triggers (qty 2)
- 3 Rear hook spacers (qty 2)

TIP-ON set

Part no. **T55.7150** 

## Assembly and adjustment



# Step two — Attachment of trigger





# Installation





NOTE: Minimum cabinet opening for TIP-ON is 229 (9")