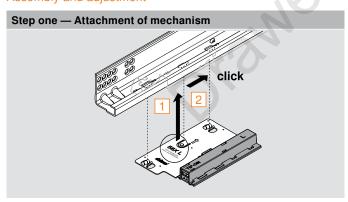

# TIP-ON for TANDEM plus

### Overlay application



### Description

- Designed for drawers without pulls
- Opens the drawer with just a touch of the drawer front
- Tool-free attachment of mechanism and trigger to the cabinet profile
- Performs best with loads up to 45 lb
- Only works with TANDEM plus 562 H/F series runners without BLUMOTION

### Basic components



### Components



### Set includes

- 1 TIP-ON mechanisms (qty 2)
- 2 Adjustable triggers (qty 2)
- 3 Rear hook spacers (qty 2)

TIP-ON set

Part no. **T55.7150** 

## Assembly and adjustment



# Step two — Attachment of trigger





# Installation





NOTE: Minimum cabinet opening for TIP-ON is 229 (9")