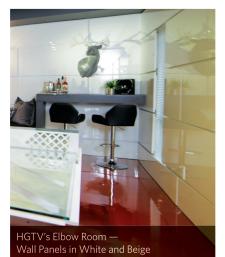

## **R** REFLEKT

The innovative Reflekt high-gloss by Premier EuroCase incorporates into any design aesthetic with sophistication and luxury.

The flawless surface is as beautiful as it is functional, making it perfect for modern interior design such as; cabinetry, vanities, wall paneling, furniture, store fixtures and displays.