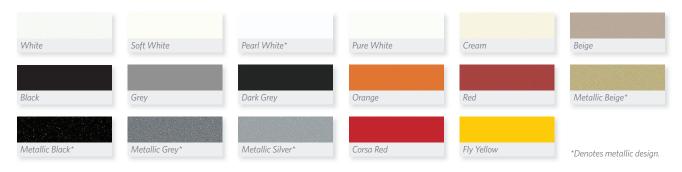

## **Endless Interior Design Options**

- Colors and Edgebanding available in 17 color options with matching laser edgebanding in either solid or two-toned.
- Panel Size Options standard panel size of 4' x 8' available in either 1/4" or 3/4" thickness. Additional thicknesses available upon request.
- Finished Components double or single sided flat panel doors, 5-piece doors and 3-piece drawer fronts available.
- **Stock and Lead Time** all materials are stocked on-site at our Denver headquarters for a 10-day lead time.