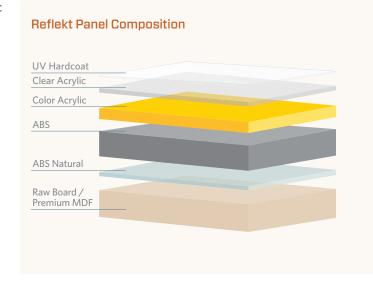

## **Strategically Structured Layers of High-Gloss Perfection**

Premier uses Senoplast's proprietary multi-layered acrylic material to engineer our Reflekt High-Gloss panels, doors and drawer fronts with the utmost perfection.

- Extreme High-Gloss Finish an impressive 90% gloss level is reflected off the perfectly smooth surface creating a mirror effect.
- Scratch-Resistant top hardcoat layer developed to be the most scratch-resistant acrylic in the market.
- Color Richness several layers are UV stabilized to ensure original color depth without fading.
- Bonding Layer ABS natural developed for the best bond to the core material eliminating delamination.
- PureCore made with the finest MDF core material specified for a low surface variance.
- Cleanroom Production Facilities every Reflekt panel is processed in cleanroom conditions.