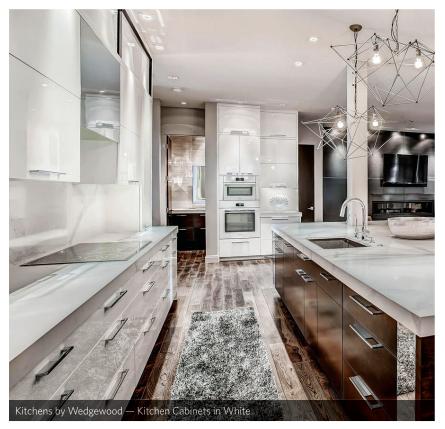

## **R** REFLEKT

The innovative Reflekt high-gloss by Premier EuroCase incorporates into any design aesthetic with sophistication and luxury.

The flawless surface is as beautiful as it is functional, making it perfect for modern interior design such as; cabinetry, vanities, wall paneling, furniture, store fixtures and displays.